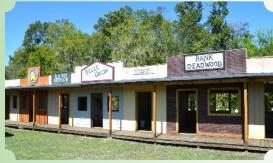

# **Hot Lead in** DEADWOOD

By Doc Spudley, SASS #60569 Regulator

Quick draw shooting with Yosemite Sam (© Warner Bros. Entertainment).

Tot Lead 2016 was a great success, considering the town of Deadwood was under three feet of water from the south Louisiana floods just two months before the match. Clean up, repairs, and painting was needed for all the stages. Thanks to the members, everything was ready in time for the big event. This year we were honored to have the founder of SASS, Judge Roy Bean (SASS #1) and Justice Lily Kate (SASS #1000) join us to cele-

good food, and a lot of fun.

Deadwood is a cowboy town in Sorrento, Louisiana, between New Orleans and Baton Rouge. Monthly matches are held on the first and third Saturdays of each month and the annual match is the fourth weekend in October. Please visit www.deadwoodmarshals.com for scores and for more informa-