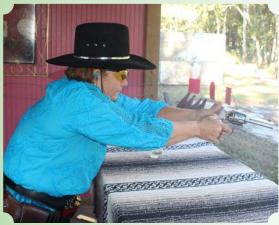

brate our Hot Lead annual match.

The event started Friday with side matches. Side matches included the Texas Star, speed pistol, fastest three-gun, pocket pistol/derringer, man-on-man, and a quick draw with Yosemite Sam. The Yosemite Sam quick draw has become one of our most popular competition challenges, where two shooters compete to see who is fastest on the draw. Blanks are used to shoot balloons held by a cutout of Yosemite Sam; the first balloon to break lights up one of Sam's eyes. (Yosemite Sam is © Warner Bros. Entertainment.)