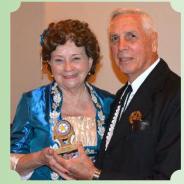

Sunday afternoon, following the last five stages and

lunch, there was the presentation of awards. Custom Deadwood buckles were presented to the category winners and the top male and female shooters were presented a beautifully engraved trophy. A special trophy, the Golden Toilet, was awarded to the last place shooter, Squawty Bawdy (SASS #62932). All in all it was a great weekend, perfect weather, tion on the Deadwood Marshals.