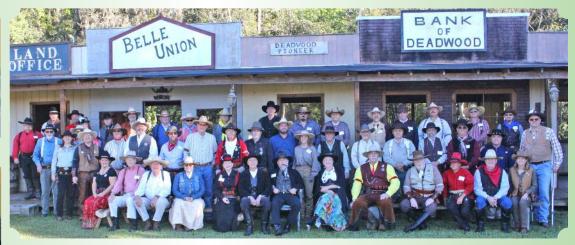

Friday evening after the side matches, everyone enjoyed a fine meal and socializing at one of our local restaurants. Saturday morning, before the match started, a group picture was taken of all the participants, and there was a good group in attendance. Shooters came from Florida, Mississippi, Arkansas, Texas and Louisiana.