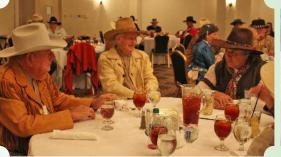

Friday evening after the side matches, everyone enjoyed a fine meal and socializing at one of our local restaurants. Saturday morning, before the match started, a group picture was taken of all the participants, and there was a good group in attendance. Shooters came from Florida, Mississippi, Arkansas, Texas and Louisiana.

#### **Hot Lead in Deadwood . . .**

(Continued from page 21)

zales for a great banquet. Good food and lots of it. After everyone had their fill, the side match best-dressed winners and awards were presented. There was plenty of time to socialize and participate in the bucket raffle for the numerous guns that were to be given away.