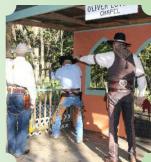

brate our Hot Lead annual match.

The event started Friday with side matches. Side matches included the Texas Star, speed pistol, fastest three-gun, pocket pistol/derringer, man-on-man, and a quick draw with Yosemite Sam. The Yosemite Sam quick draw has become one of our most popular competition challenges, where two shooters compete to see who is fastest on the draw. Blanks are used to shoot balloons held by a cutout of Yosemite Sam; the first balloon to break lights up one of Sam's eyes. (Yosemite Sam is © Warner Bros. Entertainment.)