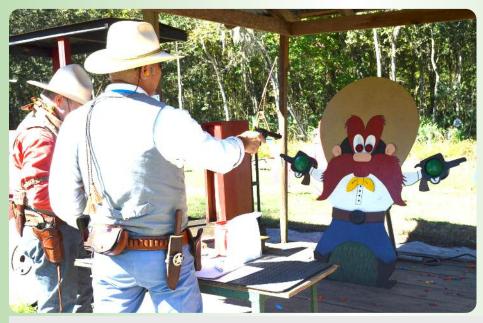

# **Hot Lead in** DEADWOOD

By Doc Spudley, SASS #60569 Regulator

Quick draw shooting with Yosemite Sam (© Warner Bros. Entertainment).

Tot Lead 2016 was a great success, considering the town of Deadwood was under three feet of water from the south Louisiana floods just two months before the match. Clean up, repairs, and painting was needed for all the stages. Thanks to the members, everything was ready in time for the big event. This year we were honored to have the founder of SASS, Judge Roy Bean (SASS #1) and Justice Lily Kate (SASS #1000) join us to cele-

brate our Hot Lead annual match.

The event started Friday with side matches. Side matches included the Texas Star, speed pistol, fastest three-gun, pocket pistol/derringer, man-on-man, and a quick draw with Yosemite Sam. The Yosemite Sam quick draw has become one of our most popular competition challenges, where two shooters compete to see who is fastest on the draw. Blanks are used to shoot balloons held by a cutout of Yosemite Sam; the first balloon to break lights up one of Sam's eyes. (Yosemite Sam is © Warner Bros. Entertainment.)