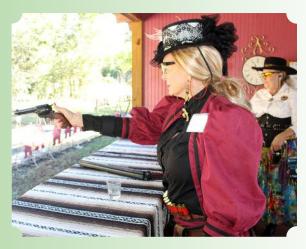

brate our Hot Lead annual match.

The event started Friday with side matches. Side matches included the Texas Star, speed pistol, fastest three-gun, pocket pistol/derringer, man-on-man, and a quick draw with Yosemite Sam. The Yosemite Sam quick draw has become one of our most popular competition challenges, where two shooters compete to see who is fastest on the draw. Blanks are used to shoot balloons held by a cutout of Yosemite Sam; the first balloon to break lights up one of Sam's eyes. (Yosemite Sam is © Warner Bros. Entertainment.)